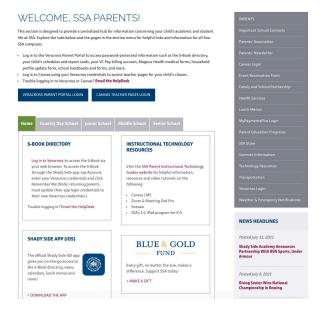

#### **SSA Website Resources for Parents**

The Parents section of the website is designed to provide you with a centralized hub for information concerning your child's academic and student life at SSA. In addition to the information available on the public pages of this section, once you have logged in to the Veracross Parent Portal, you also will have access to password protected family information.

SHADY SIDE

The Parents page provides easy access to lots of helpful information before logging in, including:

- Parents' Association
- Parents' Newsletter archive
- Parent Education Programs
- Lunch Menus
- Important School Contacts
- Helpful Links and Forms
- Technology Resourses
- Policies and Calendars

To access the Parents section, go to <u>www.shadysideacademy.org</u> and click on Parents (upper right) or visit <u>www.shadysideacademy.org/parents</u>. Bookmark this page for easy access.

Private information that requires a login is located in the Veracross Parent Portal. To access the Parent Portal, use the blue VERACROSS LOGIN button located on the Home tab of the Parents page and enter your username and password. Once logged in to the Veracross Parent Portal, you can access:

- Your child's Daily Schedule and Report Cards
- S-Book Directory and Directory Preferences
- VC Pay Student Billing Account
- Required Household and Medical Forms
- Canvas Teacher Pages
- Handbooks, Policies and more!